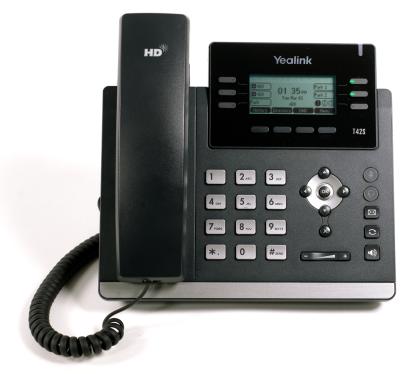

## Yealink SIP-T42S

The SIP-T42S is a feature-rich IP phone for the busy professional. The 12-Line IP Phone has been designed for ease of use in even the tiniest details. Supports seamless migration to GigE-based network infrastructure. With programmable Keys, the IP Phone supports many productivity-enhancing features.

## Yealink SIP-T42S

- 2 Line Appearances
- Graphic LCD Screen with Backlight
- Speakerphone
- Dual Port Gigabit Ethernet
- Power over Ethernet (POE)
- Headset & EHS Support
- 1 Button Park/Shared Line Appearances
- 3 Party Conferencing
- Wall Mountable
- Improved performance over previous range
- USB adapter (BT40) provides access to Bluetooth and call recording