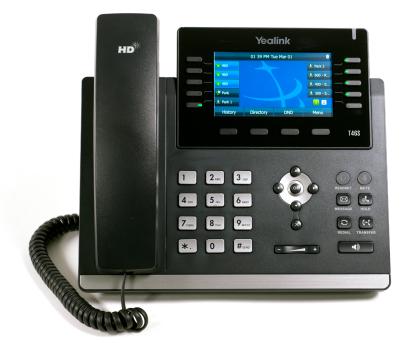

## Yealink SIP-T46S

The SIP-T46S is Yealink's latest revolutionary IP Phone for executive users and busy professionals. It incorporates a new design with high resolution TFT color display to deliver a rich visual experience. Supports dual Gigabit Ethernet and a variety of device connections, including EHS headset and USB. With over two dozen programmable keys, this IP Phone supports many productivity-enhancing features.

## Yealink SIP-T46S

- 3 or 6 Line Appearances
- Pixel Color Display with Backlight
- Speakerphone
- Bluetooth Compatible via Optional Adapter
- 1 Button Park/Shared Park Appearances
- Dual Port Gigabit Ethernet
- Power over Ethernet (POE)
- Headset & EHS Support
- 3 Party Conferencing
- Expansion Module
- Wall Mountable
- Improved performance over previous range