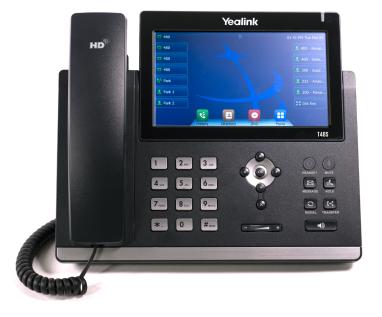

## Yealink SIP-T48S

The SIP-T48S is Yealink's newest, most innovative IP Phone for a fast-changing world. Designed specifically for both executive and power users in all vertical markets, it incorporates a large touch panel that makes switching between different screens and applications fast, easy, and convenient. The T48S includes a dual Gigabit Ethernet port. It facilitates rapid call handling and the application of accessories such as a Bluetooth USB Dongle, plus wired and wireless headsets. This new IP Phone supports impressive productivity-enhancing features that make it the natural and obvious choice for today's busy executives and professionals.

## Yealink SIP-T48S

- 3 or 6 Line Appearances
- Pixel Color Touch Screen with Backlight
- Speakerphone
- Bluetooth Compatible via Optional Adapter
- 1 Button Park / Shared Park Appearances
- Dual Port Gigabit Ethernet
- Power over Ethernet (POE)
- Headset & EHS Support
- 3 party Conferencing
- Expansion Module
- Wall Mountable
- Improved performance over previous range